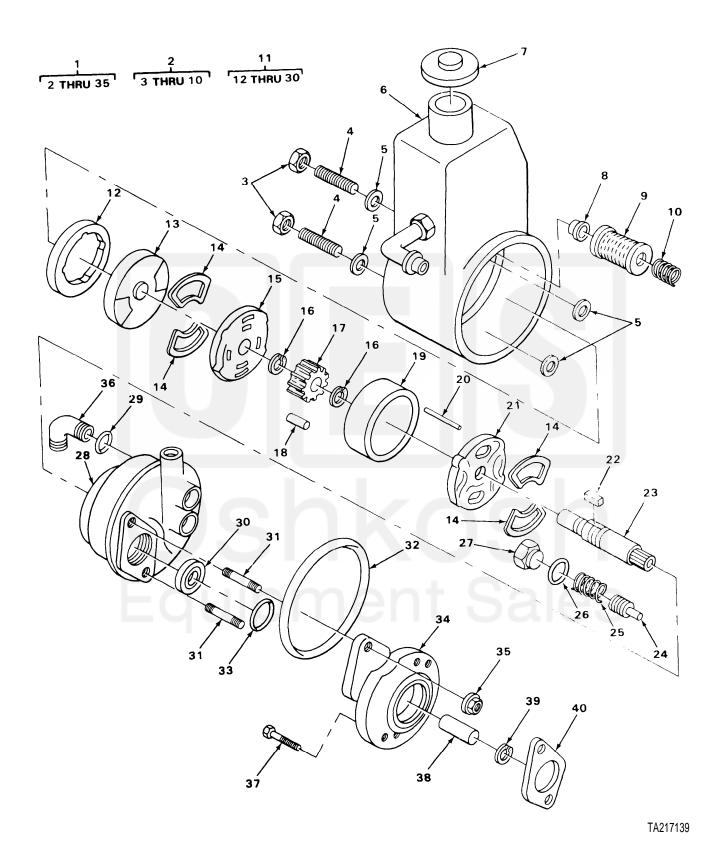

FIGURE 218. POWER STEERING PUMP ASSEMBLY.

## Current part is item (40) on diagram. Available at www.oshkoshequipment.com

| SECTION II TM9-2320-273-2 |       |       | TM9-2320-273-24P |                                      |     |
|---------------------------|-------|-------|------------------|--------------------------------------|-----|
| (1)                       | (2)   | (3)   | (4)              | (5)                                  | (6) |
| ITEM                      | SMR   |       | PART             |                                      |     |
| NO                        | CODE  | FSCM  | NUMBER           | DESCRIPTION AND USABLE ON CODE (UOC) | QTY |
|                           |       |       |                  |                                      |     |
| 37                        | PAOZZ | 15434 | 3010596          | SCREW, ASSEMBLED WAS                 | 2   |
| 38                        | PAFZZ | 15434 | 199589           | COUPLING, SHAFT, RIGI                | 1   |
| 39                        | PAOZZ | 15434 | 100475           | RING, RETAINING                      | 1   |
| 40                        | PAOZZ | 15434 | 154916           | GASKET                               | 1   |
|                           |       |       |                  |                                      |     |